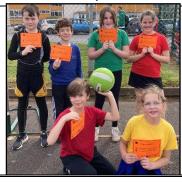

- Lingerie/ Socks/ Paired shoes (tied together or elastic band)
- Handbags/ Hats/ Bags/ Belts

**Netball Tournament** Congratulations to the two Year 5/6 netball teams who represented the school at the QE Netball Tournament on Tuesday this week. The children all did really well with one team coming 3rd and the other team coming 6<sup>th</sup>. The children also won the Fair Play award for the tournament which is a great accolade. Well done to you all.