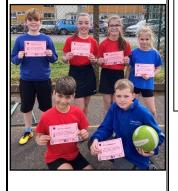

- Lingerie/ Socks/ Paired shoes (tied together or elastic band)
- Handbags/ Hats/ Bags/ Belts

**Netball Tournament** Congratulations to the two Year 5/6 netball teams who represented the school at the QE Netball Tournament on Tuesday this week. The children all did really well with one team coming 3rd and the other team coming 6<sup>th</sup>. The children also won the Fair Play award for the tournament which is a great accolade. Well done to you all.